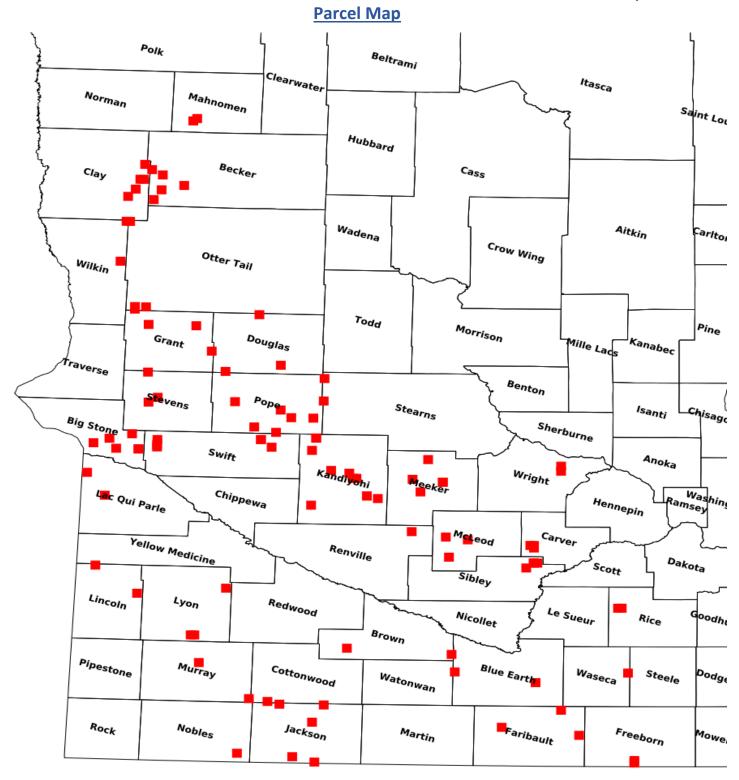

### **Location Information**

**County Location(s):** Big Stone, Pope, Wright, Douglas, Otter Tail, Sibley, Meeker, Swift, Murray, Wilkin, Lac qui Parle, Stearns, Grant, Jackson, Stevens, Lyon, Faribault, Blue Earth, Kandiyohi, Lincoln, McLeod, Becker, Renville, Cottonwood, Carver, Rice, Brown, Clay, Freeborn, Nobles, Mahnomen and Waseca.

### **Parcels**

For restoration and enhancement programs ONLY: Managers may add, delete, and substitute projects on this parcel list based upon need, readiness, cost, opportunity, and/or urgency so long as the substitute parcel/project forwards the constitutional objectives of this program in the Project Scope table of this accomplishment plan. The final accomplishment plan report will include the final parcel list.

### **Fee Parcels**

| Name                        | County     | TRDS        | Acres | Est Cost    | Existing   |
|-----------------------------|------------|-------------|-------|-------------|------------|
| D. L. I. MIDA A.I.I.        | D. I       | 4.40.4000.4 | 700   | #2.2.42.000 | Protection |
| Duck Lake WPA Addn          | Becker     | 14043234    | 722   | \$2,242,000 | No         |
| Erickson WPA Addn           | Becker     | 13943234    | 53    | \$165,000   | No         |
| Audobon WPA Addn            | Becker     | 13942222    | 198   | \$650,000   | No         |
| Stinking Lake WPA           | Becker     | 14043219    | 600   | \$2,500,000 | No         |
| Hillman WPA Addition        | Big Stone  | 12145211    | 151   | \$550,000   | No         |
| Artichoke WPA Addition      | Big Stone  | 12244209    | 80    | \$200,000   | No         |
| Twin Lakes WPA Addition     | Big Stone  | 12246235    | 215   | \$1,075,000 | No         |
| Kufrin WPA Addition         | Big Stone  | 12245221    | 120   | \$600,000   | No         |
| Lincoln WPA Addition        | Blue Earth | 10729230    | 86    | \$605,000   | No         |
| Cobb WPA Addition           | Blue Earth | 10626214    | 35    | \$200,000   | No         |
| Strom Lake WPA Addition     | Brown      | 10830224    | 135   | \$945,000   | No         |
| New WPA                     | Brown      | 10834208    | 160   | \$900,000   | No         |
| Tiger Lake WPA Addition     | Carver     | 11526209    | 153   | \$900,000   | No         |
| Tiger Lake WPA Addn         | Carver     | 11526210    | 85    | \$499,000   | No         |
| Tiger Lake WPA Addition     | Carver     | 11526215    | 115   | \$800,000   | No         |
| Goldenrod WPA Addition      | Clay       | 13844218    | 89    | \$400,000   | Yes        |
| Bredeson Lake WPA Addn      | Clay       | 13944211    | 120   | \$338,000   | No         |
| Nord WPA Addition           | Clay       | 14044211    | 80    | \$325,000   | Yes        |
| North Lee Lake WPA          | Clay       | 13944210    | 80    | \$225,000   | No         |
| Clear Lake WPA Addition     | Cottonwood | 10538235    | 160   | \$960,000   | No         |
| Millerville WPA Addition    | Douglas    | 13038206    | 60    | \$250,000   | No         |
| Dahlgren WPA Addn           | Douglas    | 12740234    | 80    | \$246,000   | No         |
| Prescott WPA Addition       | Faribault  | 10324235    | 160   | \$1,184,000 | No         |
| Minnesota Lake WPA Addition | Faribault  | 10425212    | 40    | \$280,000   | No         |
| Kiester WPA Addition        | Faribault  | 10327217    | 160   | \$1,040,000 | No         |
| Freeborn WPA                | Freeborn   | 10121229    | 80    | \$314,000   | No         |
| Freeman WPA                 | Freeborn   | 10121220    | 54    | \$206,000   | No         |
| Ellingson WPA Addition      | Grant      | 12841224    | 155   | \$275,000   | Yes        |
| Spaulding WPA Addition      | Grant      | 13041232    | 70    | \$350,000   | No         |
| Mud Lake WMA Addition       | Grant      | 13043231    | 166   | \$655,000   | No         |
| Spirit Lake WPA Addition    | Jackson    | 10136236    | 72    | \$360,000   | No         |